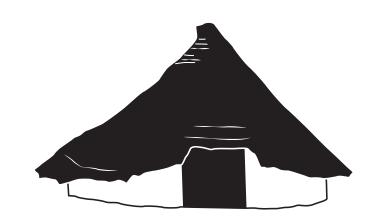

## The roof

Look at the outside of the house.

What do you think the roof is made out of?